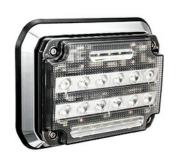

### SURFACE MOUNTED LIGHT

#### Scene and Work LED Light

Powered by 21 ultra bright LED's, this sleek surface mount light pumps out a staggering 12,000 Lumens with the high Output model.

Little too much power? The standard model tunes the output down so you can spread the light across multiple fixtures to fit your needs.

Using an angled mounting plane for the LED Circuit Board and drivers, the LED Scene and Work Light shines more light in the areas where you need it the most!