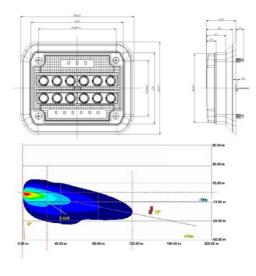

# SURFACE MOUNTED LIGHT Usage Guide

With flat design and 10° downward illumination, it is ideal for mounting on the vehicle side. Offers wide, homogeneous close-range illumination right around the vehicle.

## Specifications

| ITEM#    | Beam Pattern    | Raw Lumens    | Effective Lumens | Wattage  |
|----------|-----------------|---------------|------------------|----------|
| WSL-75M  | 90° Xtreme Wide | 10.000 lm(ea) | 6.500 lm(ea)     | 75 Watt  |
| WSL-125M | 90° Xtreme Wide | 20.500 lm(ea) | 12.290 lm(ea)    | 125 Watt |