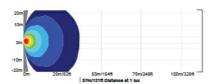

## Specifications

| ITEM#       | Beam Pattern       | Raw Lumens   | Effective Lumens | Wattage |
|-------------|--------------------|--------------|------------------|---------|
| LSG0225180  | 180° Flood         | 7.000 lm(ea) | 6.000 lm(ea)     | 50 Watt |
| LSG0225180F | 180° Frosted Flood | 7.000 lm(ea) | 6.000 lm(ea)     | 50 Watt |