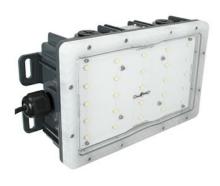

### JUNCTION BOX 50W

#### Low Mount or Wall pack LED Light fixture

Designed to outshine and outlast the competition, the Junction Box fixture features advanced electronic technology like Pulse Width Modulation, Electronic Thermal Management, and a Redundant Circuit Design that allow the fixture to function even if half of the light should fail for unknown reasons. This is part of the effort by Vision X to ensure that the Junction Box fixture is the most dependable LED fixture in the workplace.

#### **Features**

- ▶ LEDs: 30 LEDs Cube
- ▶ Housing Material: Aluminium 6061
- Light Colour Temp: 5.000 Kelvin
- Dimensions: 288/180/75mm
- ▶ Weight: 3.8 kg
- ▶ Voltage: 110-277V AC
- Amperage: 0.43A@115V AC 0.22A@230V AC
- Vibration Rating: 15.6 Grms
- Lens Material: Polycarbonate
- Certifications: CE, RoHS, IEC 62471