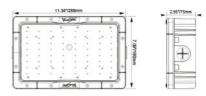

#### **Features**

- ▶ LEDs: 30 LEDs Cube
- ▶ Housing Material: Aluminium 6061
- Light Colour Temp: 5.000 Kelvin
- Dimensions: 288/180/75mm
- ▶ Weight: 3.8 kg
- ▶ Voltage: 110-277V AC
- Amperage: 0.43A@115V AC 0.22A@230V AC
- Vibration Rating: 15.6 Grms
- Lens Material: Polycarbonate
- Certifications: CE, RoHS, IEC 62471