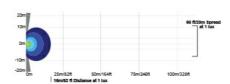

# Specifications

| ITEM#      | Beam Pattern | Raw Lumens   | Effective Lumens | Wattage |
|------------|--------------|--------------|------------------|---------|
| LSGSM40180 | 180° Flood   | 1.250 lm(ea) | 1.050 lm(ea)     | 10 Watt |