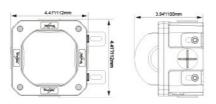

### **Features**

- ▶ LEDs: 40
- Housing Material: Aluminium 6061
- Light Colour Temp: 5.000 Kelvin
- Dimensions: 112/112/100mm
- ▶ Weight: 0.93 kg
- ▶ Voltage: 110-277V AC
- Amperage: 0.09A@115V AC 0.04A@230V AC
- Vibration Rating: 15.6 Grms
- Lens Material: Polycarbonate
- Certifications: CE, RoHS, IEC 62471