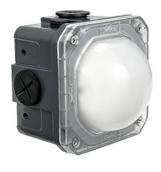

## **JUNCTION BOX 10W**

#### 10 WATT UL Certified LED Flood Light

Designed to outshine and outlast the competition, the Junction Box fixture features advanced electronic technology like Pulse Width Modulation, Electronic Thermal Management, and a Redundant Circuit Design that allow the fixture to function even if half of the light should fail for unknown reasons. This is part of the effort by Vision X to ensure that the Junction Box fixture is the most dependable LED fixture in the workplace.