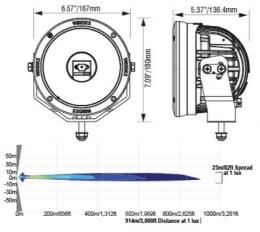

## Specifications

| ITEM#         | Beam Pattern | Raw Lumens       | Effective Lumens | Wattage     |
|---------------|--------------|------------------|------------------|-------------|
| CG2-CPZ610    | 10° Narrow   | 4.000 lm(ea)     | 2.800 lm(ea)     | 70 Watt     |
| CG2-CPZ610KIT | 10° Narrow   | 2 x 4.000 lm(ea) | 2 x 2.800 lm(ea) | 2 x 70 Watt |

## **Features**

- ▶ LEDs: 1 x 70W
- Housing Material: Hybrid
- Light Colour Temp: 6.000 Kelvin
- Dimensions: 167/180/136.4mm
- ▶ Weight: 2.27 kg
- Voltage: 9-32V DC
- Amperage: 2.92A@24V DC 5.83A@12V DC
- Vibration Rating: 21.2 Grms
- Lens Material: Acryl
- Certifications: CE, RoHS, IEC 62471