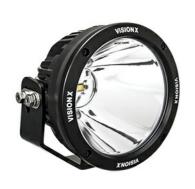

### **CANNON SINGLE LED GEN2 - 70 WATT**

#### SINGLE LED FOR FOCUSED DISTANCE OUTPUT

Single LED CG2 Light Cannons take lighting to uncharted territory with incomparable distances. The industryleading Luminous Big Chip LED and Iris Reflector throws a violent blast of light that penetrates the night up to 3,500 feet. If you need superior distance from your lighting, this is the solution.