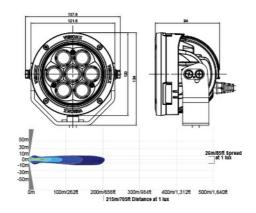

# Specifications

| ITEM#         | Beam Pattern | Raw Lumens       | Effective Lumens | Wattage     |
|---------------|--------------|------------------|------------------|-------------|
| CG2-CPM710    | 10° Narrow   | 5.250 lm(ea)     | 3.675 lm(ea)     | 49 Watt     |
| CG2-CPM710KIT | 10° Narrow   | 2 x 5.250 lm(ea) | 2 x 3.675 lm(ea) | 2 x 49 Watt |