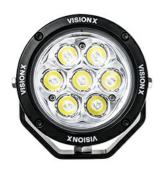

## **CANNON MULTI LED GEN2 - 49 WATT**

MULTI LED FOR MAXIMUM LIGHT OUTPUT

Multi-LED CG2 Light Cannons are the ultimate light for blasting through the night with a powerful broad driving beam pattern and outstanding medium distance lighting coverage.

## **Features**

- ▶ LEDs: 7 x 7W
- ▶ Housing Material: Hybrid
- ▶ Light Colour Temp: 6.000 Kelvin
- Dimensions: 137.6/134/94mm
- ▶ Weight: 1.3 kg
- Voltage: 9-32V DC
- Amperage: 2.04A@24V DC 4.08A@12V DC
- Vibration Rating: 21.2 Grms
- Lens Material: Acryl
- Certifications: CE, RoHS, IEC 62471