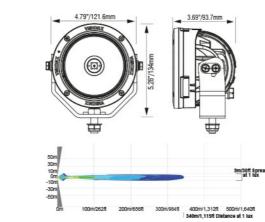

## Features

- ▶ LEDs: 1 x 40W
- Housing Material: Hybrid
- Light Colour Temp: 6.000 Kelvin
- Dimensions: 121.6/134/93.7mm
- Weight: 0.91 kg
- Voltage: 9-32V DC
- Amperage: 1.67A@24V DC 3.33A@12V DC
- Vibration Rating: 21.2 Grms
- Lens Material: Acryl
- Certifications: CE, RoHS, IEC 62471

### SINGLE LED FOR FOCUSED DISTANCE OUTPUT

Single LED CG2 Light Cannons take lighting to uncharted territory with incomparable distances. The industryleading Luminous Big Chip LED and Iris Reflector throws a violent blast of light that penetrates the night up to 3,500 feet. If you need superior distance from your lighting, this is the solution.