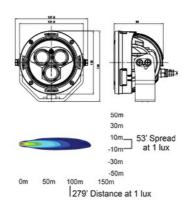

# Cannon GEN 2 - 21 Watt Usage Guide

# Specifications

| ITEM#         | Beam Pattern | Raw Lumens       | Effective Lumens | Wattage     |
|---------------|--------------|------------------|------------------|-------------|
| CG2-CPM310    | 10° Narrow   | 2.250 lm(ea)     | 1.575 lm(ea)     | 21 Watt     |
| CG2-CPM310KIT | 10° Narrow   | 2 x 2.250 lm(ea) | 2 x 1.575 lm(ea) | 2 x 21 Watt |