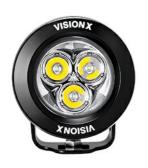

# **CANNON MULTI LED GEN2 - 21 WATT**

#### MULTI LED FOR MAXIMUM LIGHT OUTPUT

Multi-LED CG2 Light Cannons are the ultimate light for blasting through the night with a powerful broad driving beam pattern and outstanding medium distance lighting coverage.