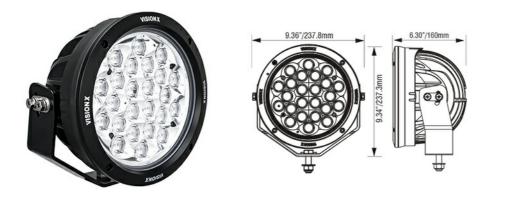

### Features

- ▶ LEDs: 24 x 7W
- Housing Material: Hybrid
- Light Colour Temp: 6.000 Kelvin
- Dimensions: 237.8/237.3/160mm
- Weight: 5.44 kg
- Voltage: 9-32V DC
- Amperage: 7A@24V DC 14A@12V DC
- Vibration Rating: 21.2 Grms
- Lens Material: Acryl
- Certifications: CE, RoHS, IEC 62471

### MULTI LED FOR MAXIMUM LIGHT OUTPUT

Multi-LED CG2 Light Cannons are the ultimate light for blasting through the night with a powerful broad driving beam pattern and outstanding medium distance lighting coverage.