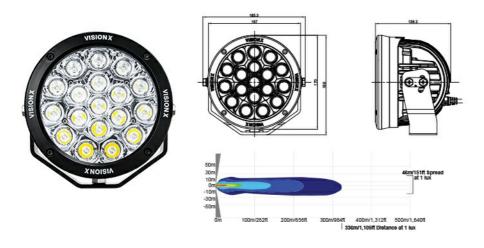

# Cannon GEN 2 - 126 Watt Usage Guide

#### ADJUSTABLE AIMING SYSTEM

Steel trunnion mount provides  $45^{\circ}$  of lighting adjustment secured by a robust locking system.

## Specifications

| ITEM#          | Beam Pattern | Raw Lumens        | Effective Lumens | Wattage      |
|----------------|--------------|-------------------|------------------|--------------|
| CG2-CPM1810    | 10° Narrow   | 13.500 lm(ea)     | 9.450 lm(ea)     | 126 Watt     |
| CG2-CPM1810KIT | 10° Narrow   | 2 x 13.500 lm(ea) | 2 x 9.450 lm(ea) | 2 x 126 Watt |

## Features

- ▶ LEDs: 18 x 7W
- ▶ Housing Material: Hybrid
- ▶ Light Colour Temp: 6.000 Kelvin
- Dimensions: 167/180/136.3mm
- ▶ Weight: 3.18 kg
- Voltage: 9-32V DC
- Amperage: 5.25A@24V DC 10.5A@12V DC
- Vibration Rating: 21.2 Grms
- Lens Material: Acryl
- > Certifications: CE, RoHS, IEC 62471