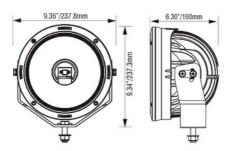

## Features

- ▶ LEDs: 1 x 100W
- Housing Material: Hybrid
- Light Colour Temp: 6.000 Kelvin
- Dimensions: 237.8/237.3/160mm
- ▶ Weight: 4.08 kg
- Voltage: 9-32V DC
- Amperage: 4.15A@24V DC 8.3A@12V DC
- Vibration Rating: 21.2 Grms
- Lens Material: Acryl
- Certifications: CE, RoHS, IEC 62471