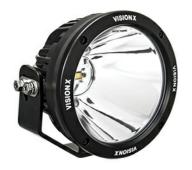

## **CANNON SINGLE LED GEN2 - 100 WATT**

#### SINGLE LED FOR FOCUSED DISTANCE OUTPUT

Single LED CG2 Light Cannons take lighting to uncharted territory with incomparable distances. The industryleading Luminous Big Chip LED and Iris Reflector throws a violent blast of light that penetrates the night up to 3,500 feet. If you need superior distance from your lighting, this is the solution.