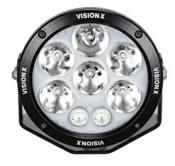

### Highest quality 10W LED

Industry leading 10(x8) watt CREE LED provides the greatest lighting output from a multi-source LED light of its size. The top binned 6000K LED ensures a true Day-White color temperature, while achieving the highest efficiency levels possible. Simply put, Vision X only uses the best and the brithest LEDs available.

#### Iris Reflecor And Optic Combo

Combining the superior distance of Iris Reflectors with two Elliptical optics, the ADV Light Cannon shines a powerful & smooth light pattern for all terrains. From curving roads to high-speed trails, the Driving/Combo beam pattern is the perfect blend of light.

#### Daytime Running Halo

Industry leading Halo provides the smoothest back lit glow day or night. Choose to run as a daytime Running Light or place on a separate switch for style lighting on demand.