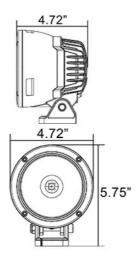

# Technical Information

| PART#           | Beam Pattern | Raw Lumens   | Dimensions       | Weight        | Wattage      |
|-----------------|--------------|--------------|------------------|---------------|--------------|
| CTL-CPZ110XP    | 10° Narrow   | 3,000 lm(ea) | 120/110.7/146 mm | 0.920 kg      | 40 Watt      |
| CTL-CPZ110XPKIT | 10° Narrow   | 3,000 lm(x2) | 120/110.7/146 mm | 0.920 kg (x2) | 40 Watt (x2) |