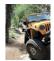

# Cannon 40 Watt

### Single source LED with IRIS Reflector produces Over 1115' of Usable Light

The Cannon LED Light is the first of its kind to combine a traditional form factor light with the power of a 40 Watt single LED for use on bumpers, light bars and more.

#### IRIS REFLECTOR ACHIEVES 1115'

The proprietary IRIS Reflector is the first of its kind in the LED market. With IRIS technology, a single 40 Watt LED is able to achieve unmatched distance and intensity with over 1115 feet of usable light.