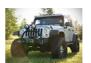

# Cannon 40 Watt

### Single source LED with IRIS Reflector produces Over 1115' of Usable Light

The Cannon LED Light is the first of its kind to combine a traditional form factor light with the power of a 40 Watt single LED for use on bumpers, light bars and more.

#### IRIS REFLECTOR ACHIEVES 1115'

The proprietary IRIS Reflector is the first of its kind in the LED market. With IRIS technology, a single 40 Watt LED is able to achieve unmatched distance and intensity with over 1115 feet of usable light.