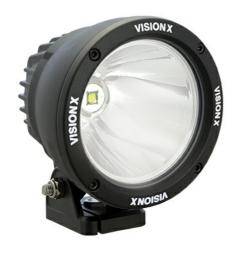

# Cannon 40 Watt

### Single source LED with IRIS Reflector produces Over 1115' of Usable Light

The Cannon LED Light is the first of its kind to combine a traditional form factor light with the power of a 40 Watt single LED for use on bumpers, light bars and more.

# **Features**

- ▶ Kits with Two Lights and Harness Available
- First of its Kind Single Source 40 Watt LED
- Ultra Lightweight Hybrid Construction
- Weatherproof Deutsch Connector
- Advanced Heat Sink Design
- ▶ Polycarbonate Lens
- Patent Pending